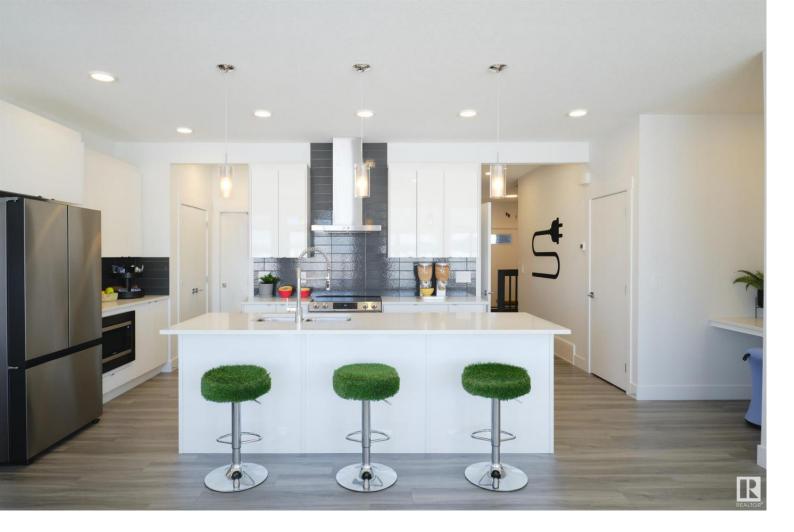

## 5603 KOOTOOK Place Edmonton AB

\$649.900

CORNER LOT! OVER 2200SF! 4 BED PLUS DEN! Welcome to Keswick! This beautiful and spacious 9ft main, 4 bed 2.5 bath home comes with all of the bells and whistles. The OPEN CONCEPT main floor offers an enclosed den and a large walk-thru pantry. The grand gourmet kitchen comes with a hood fan, quartz countertops, upgraded 42" cabinets and waterline to fridge. The great room includes an electric fireplace and enjoy the included rear deck off the patio. Upstairs you'll find a 2nd floor laundry, bonus room, another full bath and 4 bedrooms. The master ensuite is a true dream with a separate tub/shower, quartz countertops and a large walk-in closet. This home also comes with a separate side entrance and legal suite rough in's for added income or extended family. Other features of this home include a double attached garage, \$3,000 appliance allowance, painted basement floor, high efficiency furnace and triple pane windows included! HOUSE UNDER CONSTRUCTION. Photos are of similar plan and may differ. HOA TBD.