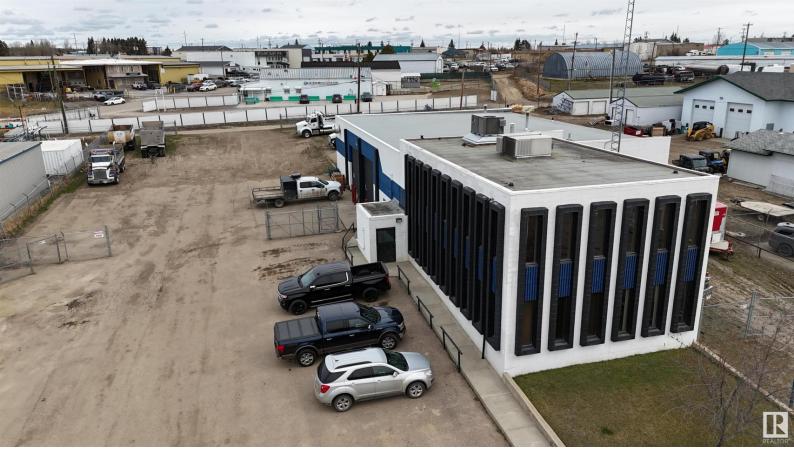

## 5610 50 Avenue Drayton Valley AB

\$530,000

Fantastic location! Commercial property with a spacious building which consists of 8200+/- sq ft of space. The shop space measures 62x62, and includes 2 large 14 ft bays on the west side, as well as a third 12 ft bay at the back. An upper mezzanine area(1147 sq ft) provides additional space in the shop area & added storage too. There are 4 offices & 1 bathroom also on the main level of the shop side of the building. The front portion of the building consists of 2 recently renovated levels, with the main level featuring 2 bathrooms, 2 large offices, massive reception area, a conference room, & a kitchenette. The upper level(1392 sq ft) provides an additional 2 offices, 1 bathroom, & a massive meeting room( or create more offices if needed!). Other updates in recent years include a HVAC unit(2022), tube heaters(2022), as well as newer roofing(2021) on the shop portion of the building. The building is situated on .88 acres and is zoned C-Gen.