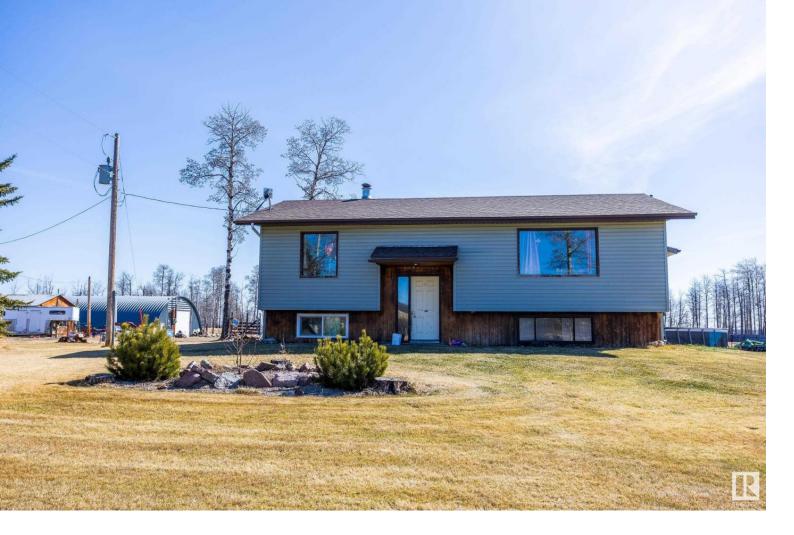

## 56107 Hwy 32 Rural Yellowhead AB

\$565,000

Your piece of the Alberta Dream is now ready! This beautiful 30 acre property has a large bi-level home with tons of updates and a kitchen and deck to die for! This property has it all, the space to roam, the paddocks for animals, the shop for whatever project, hobby or business you want at 50x70 with 14 foot doors. The beautiful house to raise your little ones and entertain friends and family. Situated between Edson and Whitecourt with a short commute to either. Your forever home has arrived!