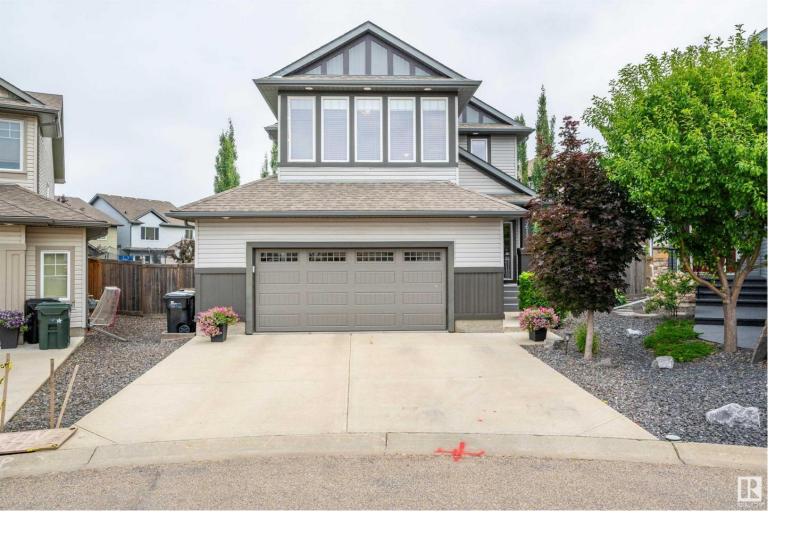

## 5612 SUNVIEW Crest Sherwood Park AB

\$769,900

Strictly Wow! Shows 10+! Easy to show! This immaculate, well-maintained and upgraded Family Home in the fine Summerwood neighborhood of Sherwood Park was built by Pacesetter in 2010. With 2,577 Sq Ft on the top 2 floors, features include 4 Bedrooms, 3 1/2 Baths, , a Fully Finished Basement, Double Attached Heated Garage, plus a deck overlooking a magnificently landscaped private Backyard. And everything inside is simply top notch!