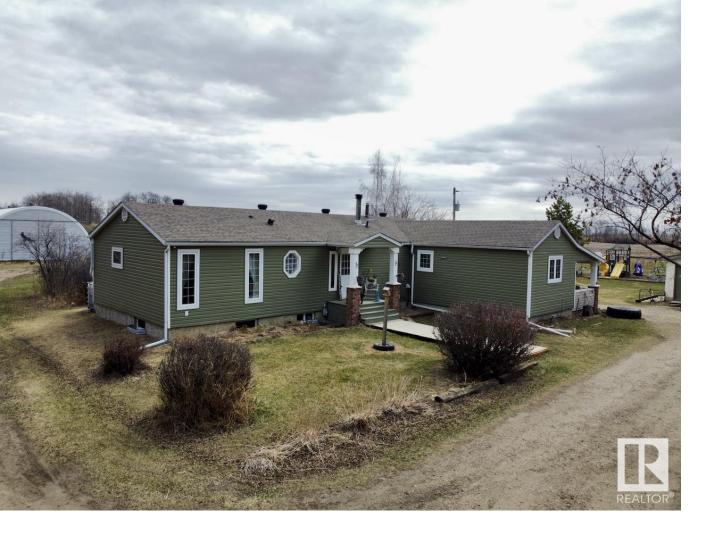

## 56123 RGE RD 235 Rural Sturgeon County AB

\$595,000

Just minutes from shopping and schools, yet nestled in a private, tree-lined setting. This well-established, gated property spans 3.5 acres and is perfect for families, horse enthusiasts, or small business owners. Enjoy the tranquility of mature trees and lush gardens surrounding the cozy 1530 sq ft bungalow, 3 beds, 1.5 baths on CITY water. Inside, you'll find a blend of solid hardwood, upgraded laminate, and ceramic tile flooring throughout the main floor, illuminated by natural light streaming through oversized upgraded vinyl windows. The kitchen and bathrooms have been tastefully upgraded in modern country decor, while front living room features a new energy-efficient wood-burning stove. Recent upgrades include vinyl siding, spray foam insulation, vinyl windows, front door, 35-year shingles, large wood shed. For those who need for extra storage, the property includes an oversized 24x28 garage w 110/220 power, as well as a 36'x70' quonset w 16' doors. Don't miss out, Country living at its best!