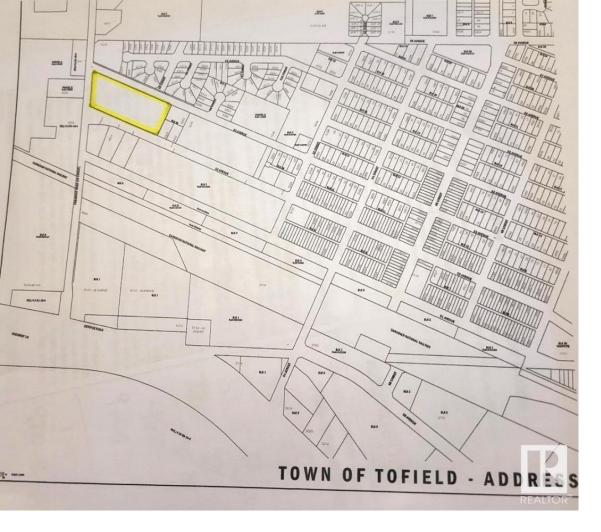

## 5619 53 Avenue Tofield AB \$119,900

Opportunity Knocks! 4.96 acres, currently zoned residential low desity within the town limits of Tofield. Current zoning would accomodating single family homes or duplexes. Possible rezoning to medium density for low rise apartment or townhouses. \*\*bonus- Town of Tofield is offering residential tax rebate for new builds! Commuting distances from Tofield: Sherwood Park (50 km), Edmonton (67 km), YEG Airport (75 km), Fort Saskatchewan (74 km), and Camrose (50 km). A must see !!!