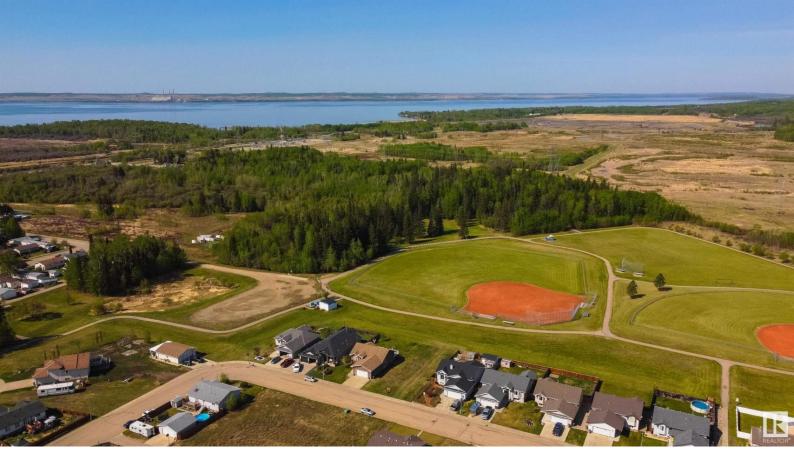

## 5624 52A Street Wabamun AB

\$67.500

Here's your opportunity to BUILD YOUR DREAM HOME in the lovely community of Wabamun. Fully serviced with walking trails & ball diamonds at the rear, this lot is 0.17 acres with a desirable WEST-FACING exposure & GREENSPACE view. Whether you're looking for a weekend getaway, or plan to make this subdivision your home, this community offers a medical center, school, parks, playgrounds, shopping, & endless rec opportunities with the convenience of Wabamun Lake just minutes from your door.