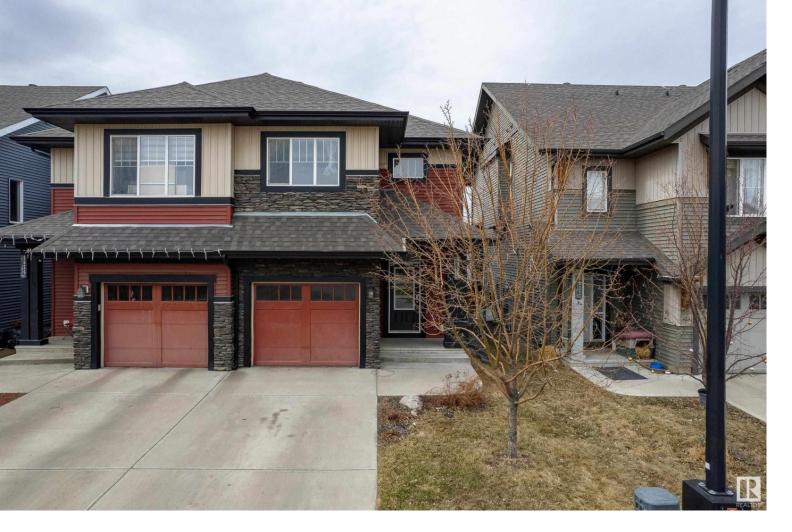

## 5624 CRABAPPLE Way Edmonton AB \$375,000

Located in the Orchards of Ellerslie, this 2 Master suites 2 storey half duplex is at the back of a crescent + backs a large field! The main floor greets you with a private foyer w/ access to your single attached garage + leads you into your main living space w/ hardwood floors. The kitchen has quartz counters, dark cabinetry, SS appliances, large island w/ eating bar + a corner pantry. The living room w/ electric fireplace + dining space overlook your west facing backyard w/ 2 tiered deck + fire pit area. Upstairs you find the two master suites each with their own ensuite (both four piece) + walk-in closets. A central bonus room + laundry room separate the two suites. The basement is finished w/ a large family room featuring modern white walls, vinyl plank flooring + a 3 piece bathroom. A Prime location close to parks, trails, all amenities, public transportation and the Anthony Henday.