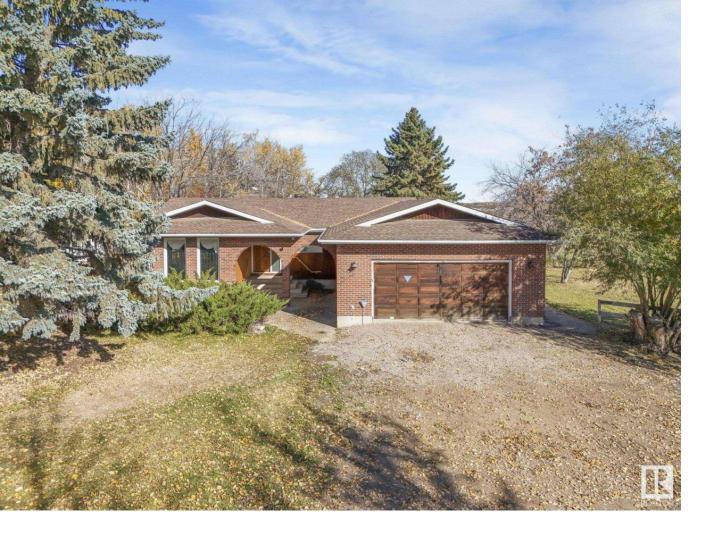

## 56305 RGE ROAD 262 Rural Sturgeon County AB

\$600,000

Discover the perfect blend of country tranquility & modern city convenience - 11mins to Mornville & 21mins to St.Albert. This original-owner gem is a handyman special, priced BELOW appraisal value & ready for its next chapter! Situated on a beautiful TREED 6.52-acre lot, this charming 1729sqft bungalow offers 3 bedrms, 2 baths & unfinished basement, offering a canvas to renovate to your taste + 30x24ft DB attached garage. Front entrance is charming w/ brick facade, cozy covered porch & arched openings. Spacious floor plan w/ front living space, dining room flowing nicely to lg kitchen & into sunken family room w/ fireplace & patio doors to tranquil lg back deck. Impressive 48x32ft (over 1500SQFT) heated shop w/ 2 doors, ideal for projects or storage. Surrounded by vibrant foliage, mature trees & serene environment, the outdoor space is perfect for relaxation & gatherings w/ concrete fire pit area. Priced to sell, this is a rare opportunity to own a spacious acreage w/ limitless potential!