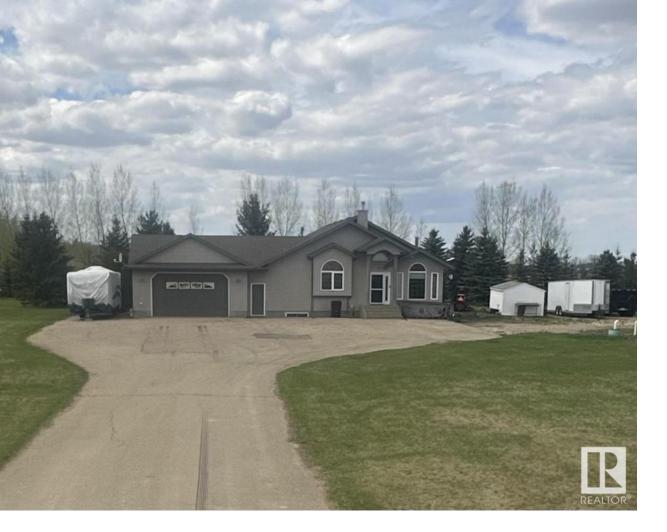

## 56326 RGE RD 244 Rural Sturgeon County AB \$674,900

Welcome to your secluded sanctuary in Sturgeon County, where luxury meets nature across 3.3+ acres of private land. This gorgeous bungalow spans 3300 square feet of refined living space, meticulously preserved by its first owners. Experience an inviting open-concept layout, bathed in natural light from generous windows that frame the tranquil wooded surroundings. The gourmet kitchen boasts elegant granite countertops, sleek stainless steel appliances, complementing the home's four spacious bedrooms and three well-appointed bathrooms. Delve into the fully developed basement, where nine-foot ceilings, radiant in-floor heating, a charming wood-burning fireplace, and a convenient wet bar elevate your comfort. The living area's additional fireplace and the warmth of a heated, oversized double garage add to the home's allure. Venture outside to the expansive deck, a vantage point for the idyllic nature retreat that is your backyard. Ideal for those who treasure privacy, craftsmanship, and wilderness.