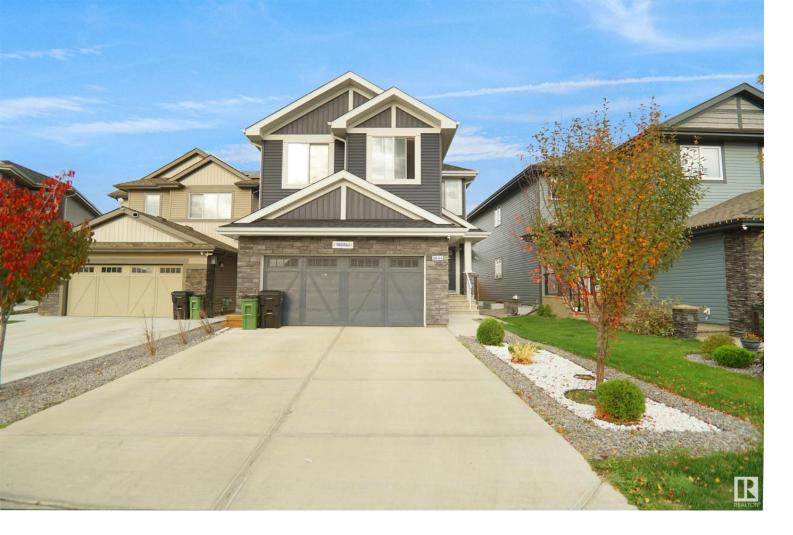

## 5644 22A Avenue Edmonton AB

\$734,999

Discover luxury living at its finest in this stunning custom-built home! Boasting 4 spacious en-suites and a FINISHED 2-bedroom basement with a Separate Entrance, this 3208 SQFT gem is perfect for families and entertainers alike. From the moment you step inside, you'll be greeted by an open-concept design, featuring a full-sized bedroom and full washroom on the main floor, complemented by an extended kitchen island with extra storage on both sides. The soaring living room offers an open-to-below design, adding a grand, airy feel. Upstairs, the primary suite is your personal retreat, complete with a private balcony and a 5-piece bath. Two additional bedrooms each have their own attached washroom, and the expansive bonus area is ideal for relaxing or hosting guests. The Fully Finished basement includes 2 Bedrooms, a kitchen, separate laundry, and its own entrance, making it a perfect in-law suite. Nestled in a peaceful neighborhood, just steps from trails and schools—this home truly has it all!