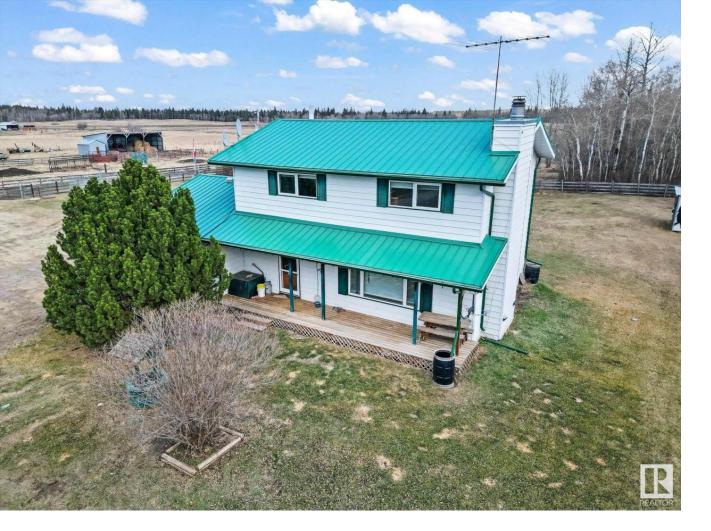

## 56501 RGE RD 225 Rural Sturgeon County AB \$759,900

This 5 bedroom home sitting on 50 acres HAS IT ALL! The home has seen tons of upgrades throughout the years including granite kitchen counters, updated bathrooms, metal roof, flooring, windows, AND MUCH MORE! The main floor features a country style kitchen, living room, 3 piece bathroom, and a large bedroom. Upstairs there are 4 generous sized bedrooms and a 4 piece bathroom. Outside there is a heated 28'X42' shop/garage, providing plenty of room to park and store equipment. There is also a 36'X30' barn with a cement floor that has a tack room, multiple stalls, and a loft upstairs. A 60'X38' quonset provides even more room for all of your storage needs. The property has multiple outbuildings for livestock which include a cattle shelter, pig house, and sheds and is cross-fenced. The opportunity to have your own hobby farm has never been easier!