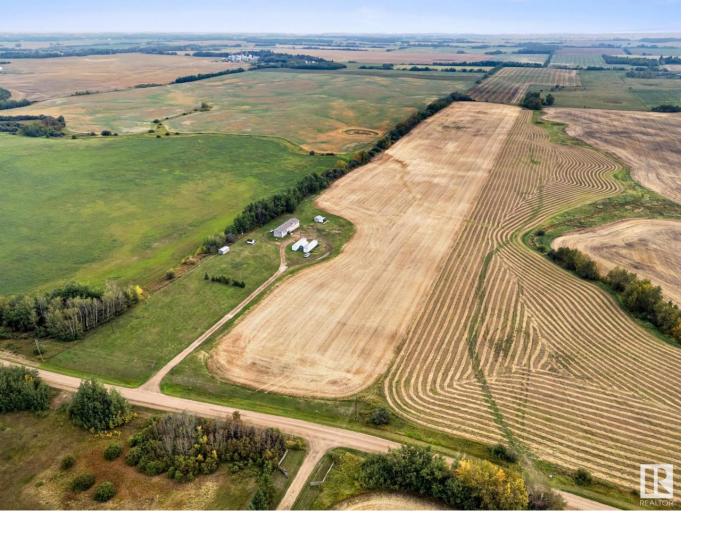

## 56501 RGE RD 273 Rural Sturgeon County AB

\$450,000

Country living at its finest, 25 acres of peace & quiet with a 1490 sqft home accompanied with an ICF foundation, in floor heating & 9ft foundation walls! This home comes with plenty of out buildings including 2 sea cans, a soft tarp single garage, green house, 2 sheds & plenty of space to add more for the future new owner. The main floor has a generous sized primary suite with a 3pc ensuite & walk in closet. Open concept kitchen/living area with tons of natural light from all the windows. Main floor office, a 4pc bathroom & a second generous bedroom finish off the upper level. Downstairs is partially finished with a 3rd bedroom, another full bathroom & plenty of room to make it your own! Quick possession available!