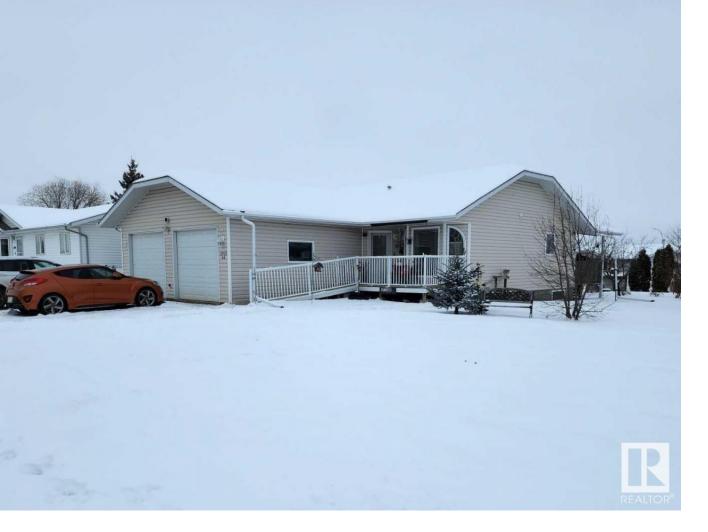

## 5702 46 Avenue St. Paul Town AB

This bungalow in sought-after Spring Creek Meadows is a one-owner home, has 4 beds and 2.5 baths and a HEATED 24x24 attached garage. Primary bedroom has a walk-in closet and 2 piece ensuite. This property is completely wheelchair accessible, offering a home that welcomes everyone! Also the option to add a salon sink, laundry sink, or wet bar with plumbing already in place, providing you flexibility. Enjoy the backyard with plum, apple, cherry trees and haskap bushes. With no neighbors on one side, covered back deck with privacy shades, this home offers an unparalleled level of privacy. Make use of the 2 sheds, additional parking in back, and space along the East, available to use from the town as long as the owner keeps the lawn cut. Close proximity to walking and bike trails, golf course plus the town of St. Paul is welcoming additional Physicians making medical services readily available. Additional features include a gas stove in the lower level, central vac with kickplate in kitchen and fire pit!