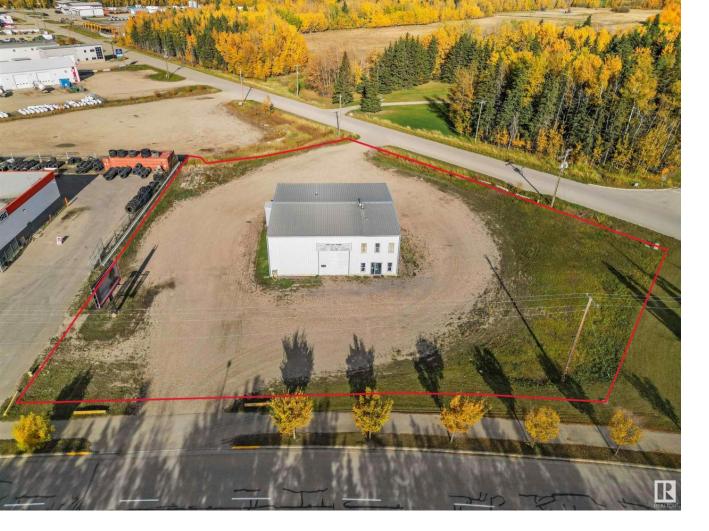

## 5702 50A Street Drayton Valley AB \$775,000

This Commercial Property offers 1.2 ACRES in an extremely High-Visibility location & close proximity to HWY 22! The building is steel frame construction with 24 gauge steel trusses! There are 3 bay doors, one measuring 14' x 14' and two are 14' x 16', providing ample access for larger vehicles. Inside, there is a dedicated office & admin area, a mezzanine for additional storage or workspace, and a versatile STUDIO APARTMENT upstairs, complete with a kitchenette and 3-piece bath that can also function as office space. The property includes a 12'x22' MAINTENANCE PIT, designed for vehicle oil changes or maintenance & strong enough to accommodate the heaviest vehicles. This pit is equipped with a clean oil tank and a used oil tank connected to a waste oil furnace, enhancing its utility. Additionally, the property generates approximately \$1,000 per year in revenue from the Pattison sign! This property is ideal for automotive, repair, or service-related businesses. \*All outlines on drone photos are approximate