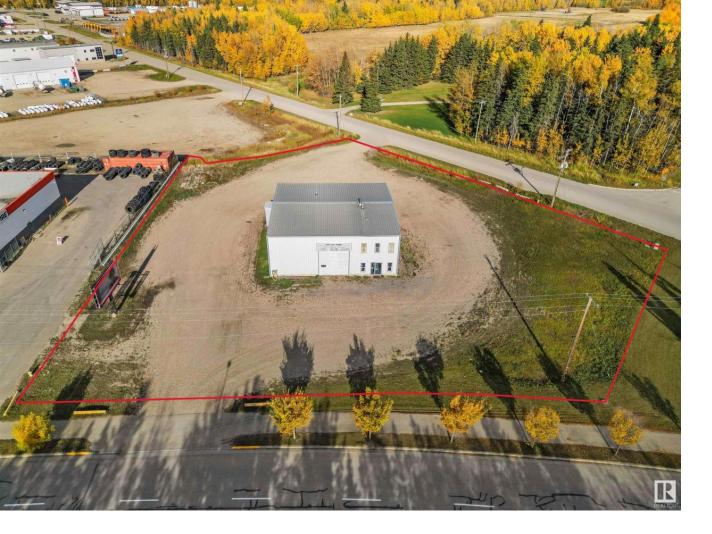

## 5702 50A Street Drayton Valley AB

\$(

Available for Lease! This Commercial Property offers 1.2 ACRES in an extremely High-Visibility location & close proximity to HWY 22! The building is steel frame construction with 24 gauge steel trusses! There are 3 bay doors, one measuring 14' x 14' and two are 14' x 16', providing ample access for larger vehicles. Inside, there is a dedicated office & admin area, a mezzanine for additional storage or workspace, and a versatile STUDIO APARTMENT upstairs, complete with a kitchenette and 3-piece bath that can also function as office space. The property includes a 12'x22' MAINTENANCE PIT, designed for vehicle oil changes or maintenance & strong enough to accommodate the heaviest vehicles. This pit is equipped with a clean oil tank and a used oil tank connected to a waste oil furnace, enhancing its utility. This property is ideal for automotive, repair, or service-related businesses. \*All outlines on drone photos are approximate