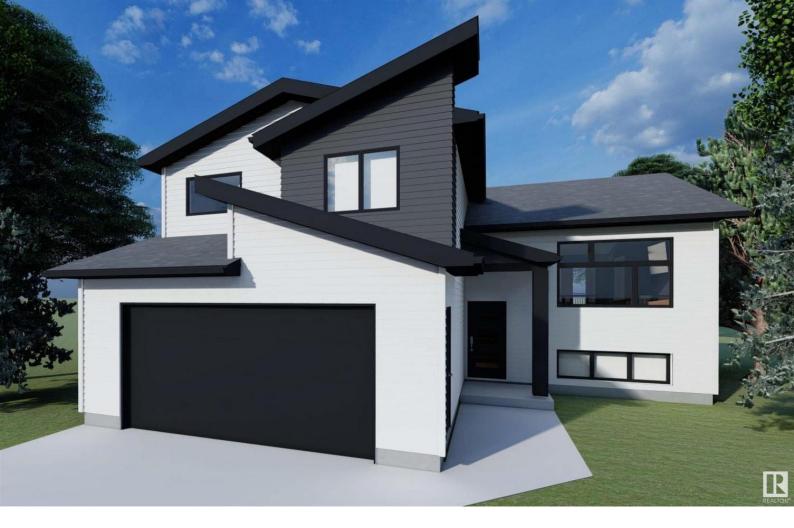

## 5702 MEADOW Way Cold Lake AB \$529,900

Unique look in this new home in The Meadows backing onto greenspace and walking trail. Property is surrounded by a large backyard. Walkout basement offers easy access from the lower level with in-law space so loads of living area for the whole family. This home is fully finished and in the process of being built with 4 bedrooms, 3 bathrooms, main floor laundry & lower setup as well, overhead heated double car garage. Back deck and landscaped/fenced yard. Walkout basement is fully finished with another bedroom, family room & bath. New Home Warranty and GST rebate to builder.