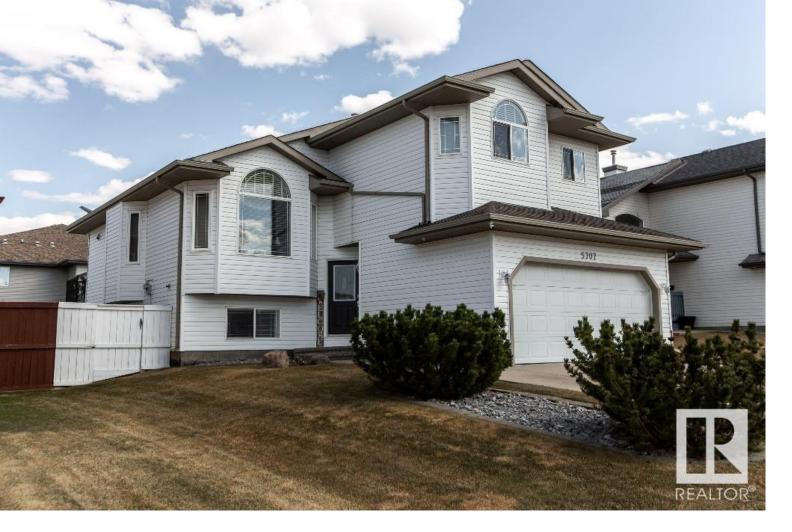

## 5707 45 Street Tofield AB \$415,000

You are sure to be impressed with this impeccable Tofield Bi-level situated near the Health Centre and Tofield schools. Vibrant colors bring warmth and comfort to this home. Total of 4 bedrooms; Primary is on the upper level, features a full ensuite and walk-in closet with the staircase overlooking the living room. The kitchen has a corner pantry and island plus a garden door to a large deck. 2 bedrooms on the main floor and an additional bedroom is located in the basement, where you'll also find an additional bathroom, plus an office and laundry room. This home is air conditioned for summer comfort. The yard is fenced and has a garden shed for storage. Double attached garage. This is a 10 out of 10! Welcome home!