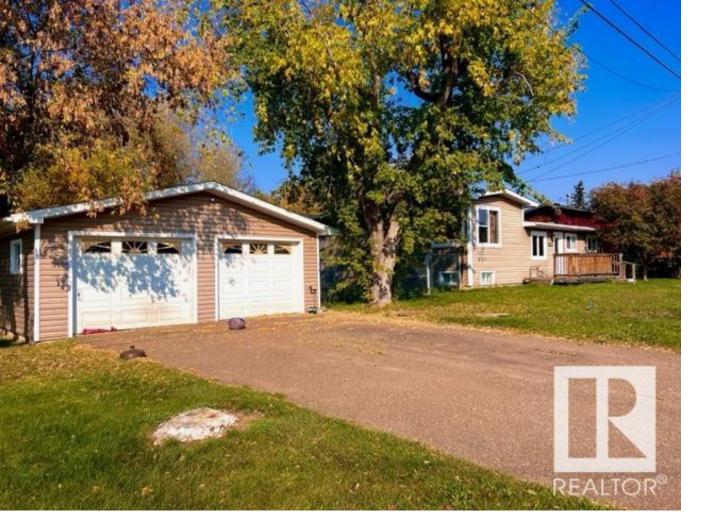

## 5712 53 Avenue Cold Lake AB

This home is on a fenced double lot 107'x136' with a heated 24'x24' double car garage & a 12'x12' shed with vinyl siding. The home has mature trees, & backs onto green space. The home is a custom build with the spacious master bedroom up a couple steps from the living room, & directly opposite the family room. The home has been upgraded on many levels with a new kitchen, flooring, paint, trim, etc. The home also has a 3rd level basement area with a flex space for workout equipment or a rumpus room for kids to play in. Just off the entry way in the front is a large den/storage area. The large fenced back yard with mature trees & no neighbors behind gives a very real sense of being outdoors in the peace & quiet of country living. There is plenty of parking & room for parking a motor home or boat. There is no carpet in the home. The home also has a 4' crawl space about 30'x25' with plenty or room for storage.