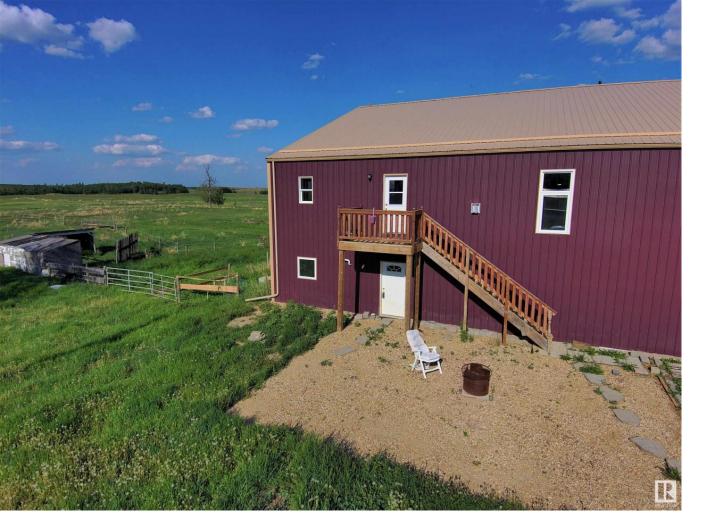

## 57123 RGE RD 50 Rural Lac Ste. Anne County AB

HORSE LOVER ALERT!!! 80 Acre Dream Property with Unique, Over-Built Arena/Barn w/Open Concept Home Above. Only 5 km Off Pavement. 2017 Build with the Intent of a Forever Home, Now Available for New Owners. From R65 in ceiling to 2' x 12" supports, the Arena/Barn/Home is an Engineered Building and can be used as Commercial Operation. Upstairs is 2,331 sf Home w/Wide Open Living Room/Dining/Kitchen with Fireplace, Vaulted Ceilings, Deck, Den & Views to Riding Arena Below. Breakfast Nook w/Built-In Bench, Walk-In Pantry & Center Island. Primary Bedroom Features Fireplace, 4 PC Ensuite, Walk-in Closet, Laundry & Access to Deck. Large 2nd Bedrm w/Access to Main 4 PC Bathroom. Riding Area is 60' x 60' with 5 stalls (12'x12') , 2 Tie stalls, Tack Room, Feed Room, Storage Room and Viewing Area. Cozy Cabin (447 sf) w/4 Pc Bath & Kitchen is next to 100' x 80' Outdoor Riding Arena. Also a Dugout, 6 Pens, Fenced & Cross Fencing, (some Electric) Storage Sheds. 60 Rolling Acres produce Hay. Close to the Pembina River.