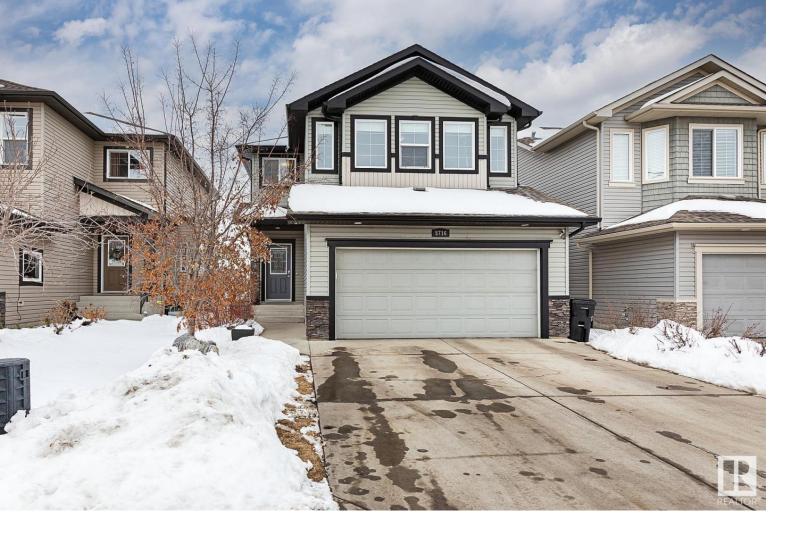

## 5716 7 Avenue Edmonton AB

Stunning bonus room 2 story backing onto pond in desirable Charlesworth. This clean & meticulously kept home has all the upgrades including hardwood & ceramic flooring, premium finishing pkg with crown moldings, vaults in BR, 9' ceiling on MF, cent AC, built-in vac, 2nd floor laundry, triple-pane windows & custom Hunter Douglas blinds. Dream kitchen with extended island, granite counters, SS appls and walk-in pantry. Spacious GR with gas fp & oversized windows for a tremendous view of the lake. 2 pc powder room on main. Huge BR, 3 bds up & 2 baths up including a luxurious 5 pc ensuite featuring his & her sinks, dbl shower & corner soaker tub. Bsmt is f-fin with large 4th bd, full 3 pc bath, den/dinette with additional cabinets & space for 2nd fridge with water/ice. FR has built-in audio wiring conduit & insul ceiling. Garage is insulated & has overhead radiant heater. 20x13' maintenance-free composite boardwalk & deck with curtained glass walls. Separate BBQ station w/ cover matching seasonal curtains.