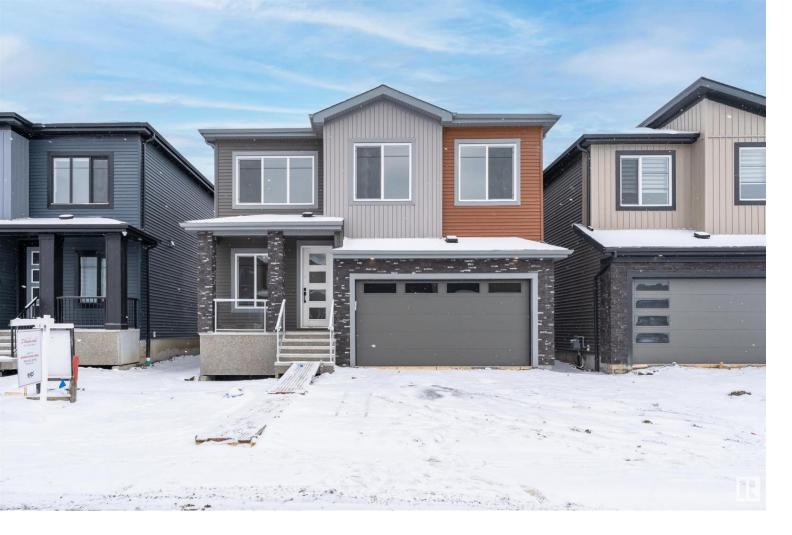

## 5716 Kootook Way Edmonton AB

\$724,900

Step into this 2250 sqft gem nestled in SW Edmonton's Keswick Community. This home offers both luxury and convenience. Den/Office and a 3 piece bathroom located on the main floor. Culinary enthusiasts will love the efficient spice kitchen, while 9-foot ceilings across all three floors and elegant 8-foot interior doors and a lot more upgrades exude sophistication. The main floor's full luxury vinyl plank flooring adds durability and style. With its blend of practicality and elegance, this residence offers an exceptional living experience in a prime location.