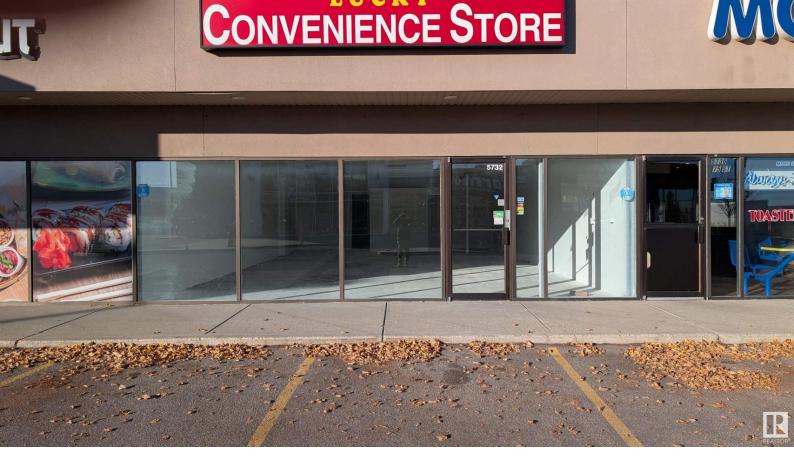

## 5732 75 Street Edmonton AB

50

1444 sqft. available with built out washroom in a thriving stripmall. Great exposure located on 75 Street with access to the new LRT soth/millwoods line. Great anchor tenants include Insurance, Medical Spa, along with thriving coffee shop, restaurant, and Locksmoth/Locks just to name a few. Easy access to Whitemud, Anthony Henday, and other major throughfares. The area is enjoying a renassaiance which is evident with all the new builds and services. Plenty of customer parking available and easily accessible via transit.