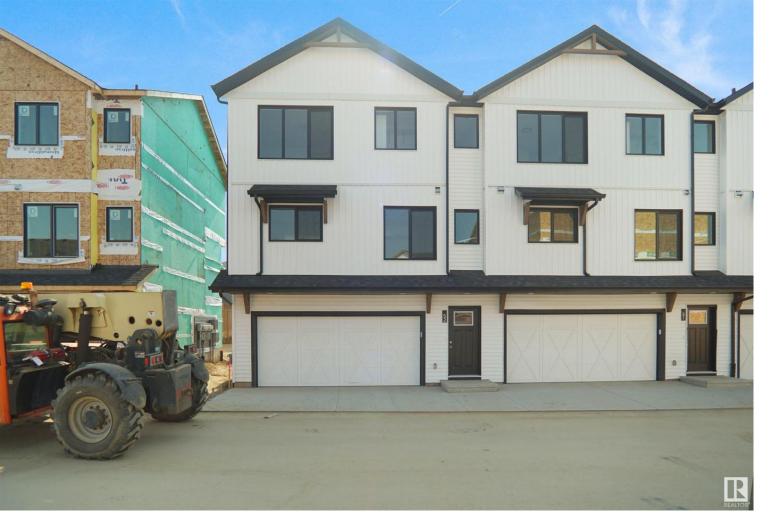

## 1025 Secord Promenade 58 Edmonton AB

This is StreetSide Developments the "Jade" model. This innovative home design with the ground level featuring a double oversized attached garage that leads to the front entrance/foyer. It features a large kitchen with a center island. The cabinets are modern and there is a full back splash & quartz counter tops throughout. It is open to the living room and the living room features lots of windows that makes it super bright. The deck has a vinyl surface & glass with aluminum railing that is off the living room. This home features 3 bedrooms with with 2.5 baths. The flooring is luxury vinyl plank & carpet. Maintenance fees are \$60/month. It is professionally landscaped. Visitor parking on site.\*\*\*Home is under construction and the photos of an artist rendering, this home will be complete in the late winter of 2024 \*\*\*