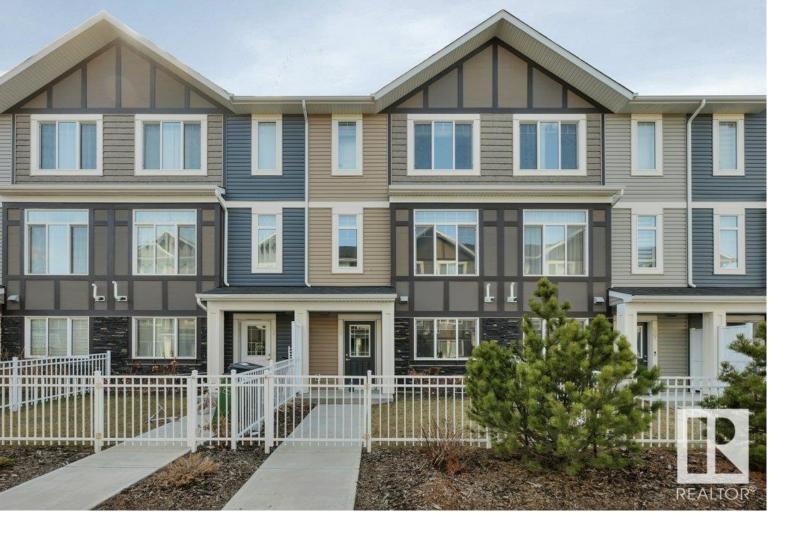

## 2215 24 Street 58 Edmonton AB

\$358,800

Welcome to Laurel Landing! This amazingly well-maintained townhouse boasts a total living space of over 1,460 sq.ft. featuring a total of 4 bdrms & 2.5 baths! Welcoming you into this home is the main floor features a spacious bedroom and the stairs leading you up to the main living area of the home - a SPACIOUS OPEN-CONCEPT living room, dining area & kitchen! The living room features large PANEL WINDOWS that welcome tons of sunlight plus a modern electric fireplace! A modern CEILING PANEL separates the living room & the dining area! The spacious kitchen features GRANITE COUINTERTOPS, MODERN CABINETRY & SS APPLIANCES & leads you to the BALCONY w/ a BBQ HOOK-UP perfect for entertaining! Upstairs features 3 bedrooms w/ a 3-pc ensuite & WALK-IN CLOSET for the Primary bedroom & a 4-pc common bath! Enjoy living in this sought-after community that offers tons of amenities! Close to schools, transportation, shopping, playground and park! This home is perfect for FIRST-TIME HOME BUYERS & INVESTORS!