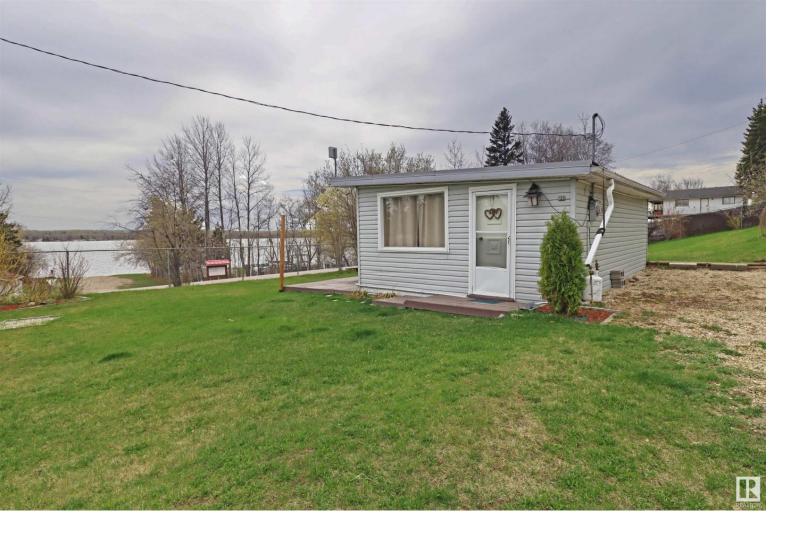

## 58 Hillside Street Rural Lac Ste. Anne County AB

\$145,000

Directly across from the lake sits this fully fenced over-sized lake lot with upgraded 3 season cabin plus two RV sites, both with 30 amp power outlets! The cabin comes furnished, has two electric heaters to extend the lake season, and features a metal roof and south facing deck with lake views. Make this your summer getaway now!