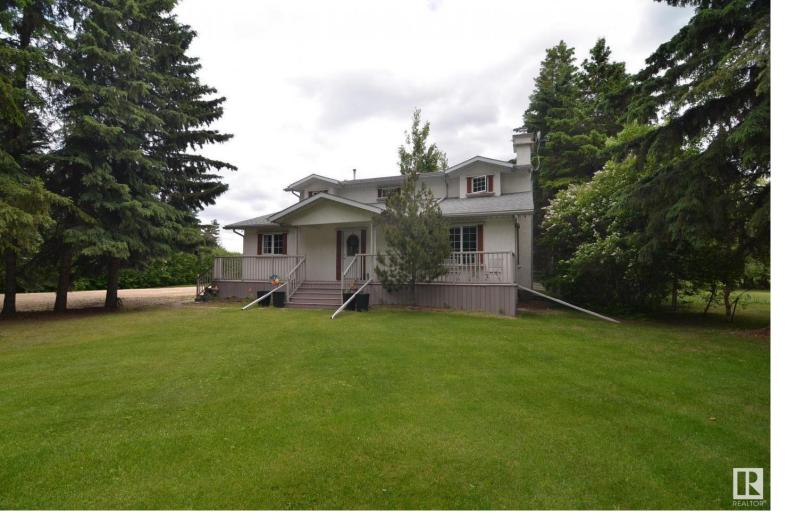

## 5805 West Boundary Road Barrhead AB

\$589.000

Quiet and private West Boundary Road acreage with edge of Barrhead location only 2 minutes to downtown, backing onto open farmland & conveniently serviced by town water & sewer. Modern 1.5 storey home built in 1996 & finished from top to bottom. Unique custom layout includes 4 nice sized bedrooms plus good nursery/office off large master bedroom. 3 full bath can also be found which includes a fantastic 5 piece master ensuite featuring standing shower, large soaker tub & extended vanity. Large quality solid maple cabinetry kitchen with central seating island. Bright main floor family room along with good basement recreation & custom tiled wet bar. Great upgrades include new 35 yr shingles, central AC, lifetime front & back deck plus more. Bonus 40x60 detached quonset garage/workshop, RV parking. Fully matured & landscaped yard with sheltering border trees. Must be seen in detail to fully feel what this property has to offer.