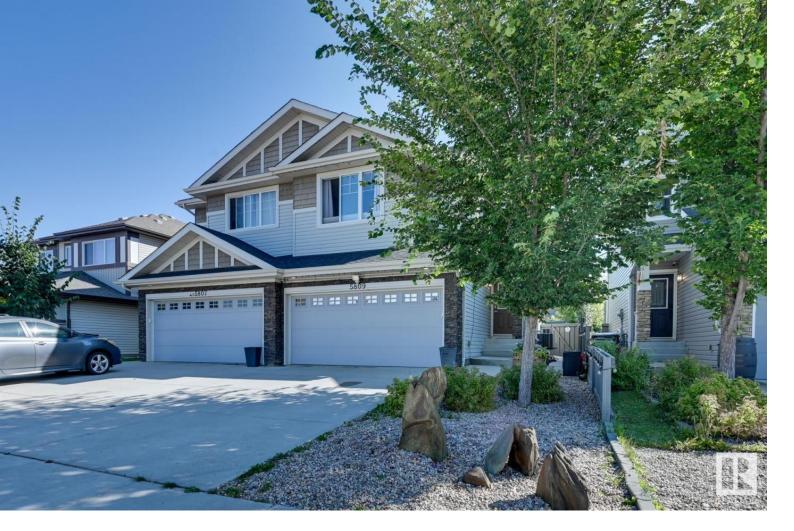

## 5809 ANTHONY Crescent Edmonton AB \$479,800

Fantastic Value in South Edmonton! This spacious, attached double garage duplex boasts nearly 1,500sf of living space above grade plus basement development & a private landscaped yard. Great starter home or investment property! Kitchen has granite counters, full-height cabinetry, ample storage w/ walk-in pantry & a large floating island. Complimenting the kitchen, find a bright dining nook & sizeable living rm w/ feature wall. The primary bedroom offers so much space incl a walk-in closet & sizeable 4pc ensuite. 2 additional bedrooms, tech space, 4pc shared washroom & laundry rm w/ sink & extra walk-in closet space complete this level. Downstairs finished as rec area & unique flex room. Features incl quartz throughout, 30 yr shingles, AC, security cameras & extensive landscaping (concrete work, upper/lower deck & shed). Close to major arteries like Anthony Henday & Calgary Trail. Easy access to shopping complexes, restaurants & nearby schools/daycare. Great community & well-maintained home!