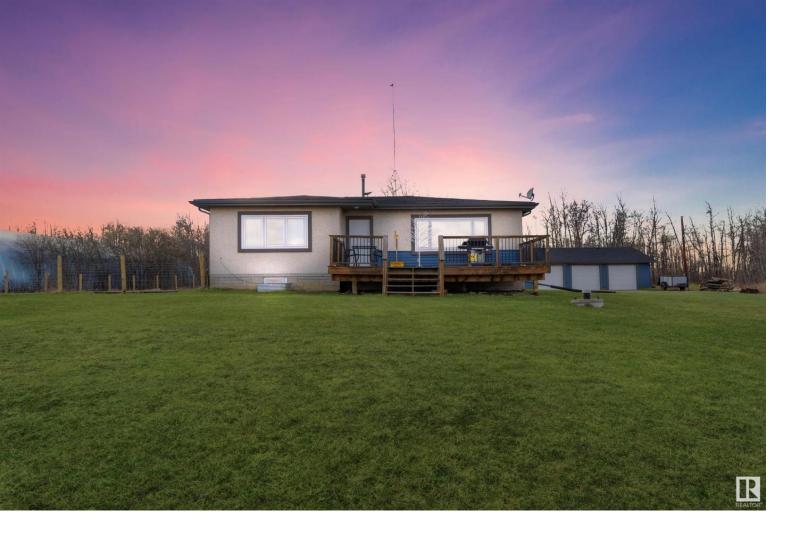

## 58102 RGE RD 240 Rural Sturgeon County AB

\$400.000

RECENTLY RENOVATED 4 BEDROOM BUNGALOW WITH A FINISHED BASEMENT, FEATURING OVER \$130,000 IN UPGRADES! This home nowboasts a fully developed basement that adds substantial living space. Renovations include new windows and exterior doors (2014), new roof shingles (2014), updated siding, soffit, and fascia (2014), plus a new sump pump, cistern, and septic tank installed in 2014. The foundation has been resealed with DeltaWrap for enhanced waterproofing. Interior upgrades feature a new kitchen and bathroom, modern flooring, granite countertops, new appliances, doors, trim,paint, furnace, and hot water tank. The triple detached garage is also renovated with new overhead doors (2014), siding, and roofing (2014), and includes anew gas heater. Nestled on a sprawling 7.24 acres surrounded by lush trees, this property offers ample yard space and the perfect setting to build an additional workshop.