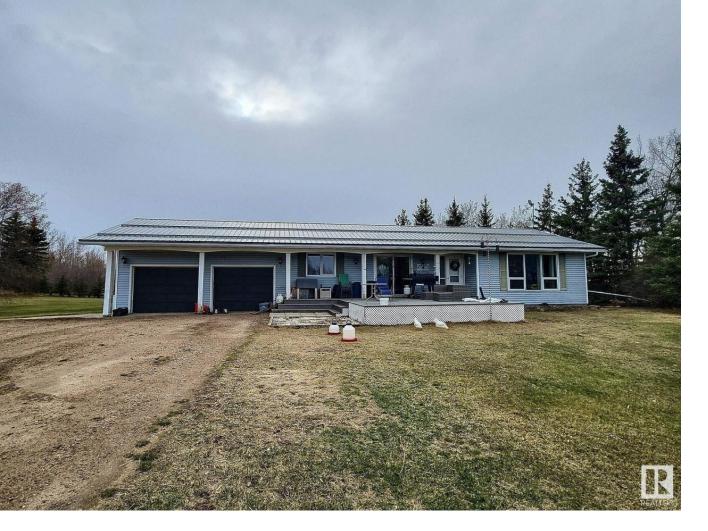

## 58114 Rge Rd 83 Rural St. Paul County AB \$377,000

Quiet Country Living! This 1379 sq ft bungalow home on 2.99 acres just ten minutes from St. Paul has had many recent upgrades, including an entire kitchen with granite countertops, a pantry, flooring, bathrooms, a metal roof and more. Inside, the home has six bedrooms, one and a half bathrooms on the main floor, and another three-piece bathroom in the basement. The newly renovated kitchen has a large island with plenty of storage throughout! Outside, the 2.99 acres offer plenty of space to start your own little hobby farm or a place where the kids and pets have plenty of space to play. Check out this home today!