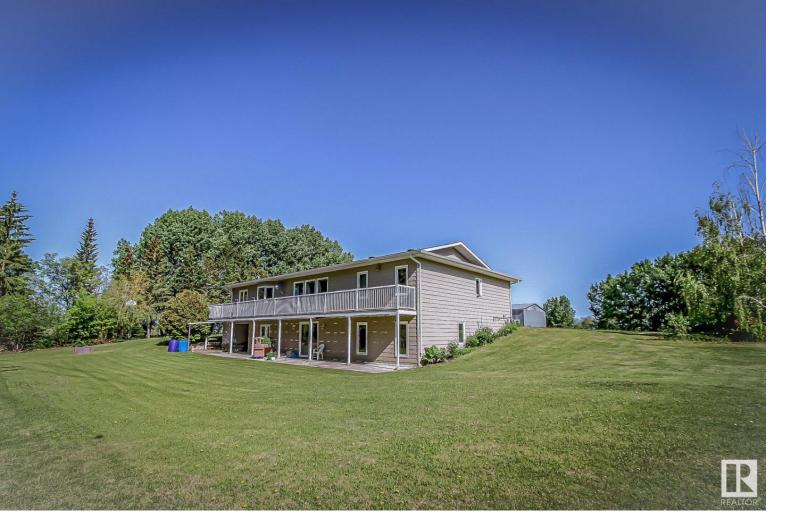

## 58118 Rge Rd 91 Rural St. Paul County AB

Ready to embrace the charm of country living? This sprawling 139.6-acre haven in St. Paul, Alberta is your golden opportunity! With 3 bedrooms on the main floor and an additional 3 in the spacious basement, there's plenty of room for you, your loved ones, and even your four-legged friends. But that's not all - also included is a generous laundry/sewing room for added convenience. In the heart of this home, discover a kitchen that dreams are made of, complete with exquisite stone countertops. Whether you're a culinary maestro or just love a hearty farm-style meal, this kitchen is your canvas. And for all your agricultural needs, rest easy knowing you can park your tractors, tools, and equipment with ease. The double attached garage, barn, shop, and walkout basement ensure you have all the space you need to nurture your farm dreams. Don't let this remarkable opportunity slip away - your idyllic farm life is calling!