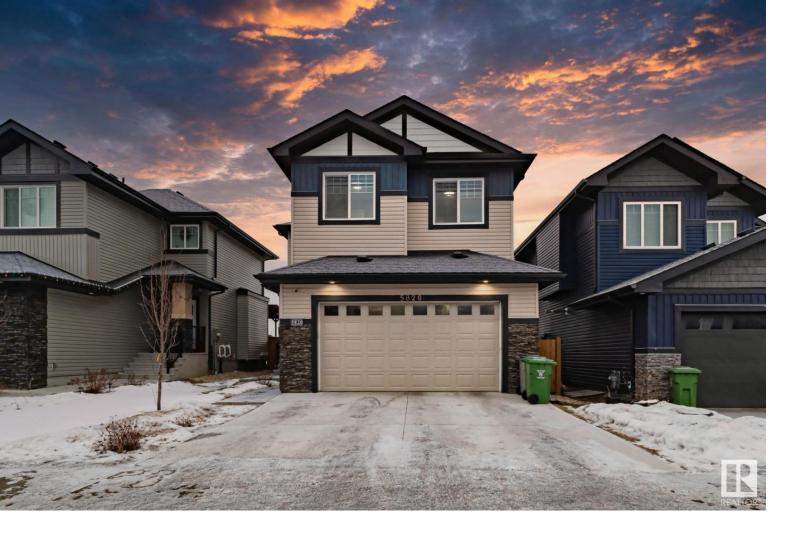

## 5820 PELERIN Crescent Beaumont AB

\$630,000

Experience the perfect blend of luxury, comfort, and convenience in Beaumont's Place Chalereuse with this stunning 7 bedroom, 4 bathroom home, spanning over 3,100 sqft (including the basement) of thoughtfully designed living space. The welcoming open concept layout features a bright living room with large windows, a versatile main floor bedroom (including a separate entrance), and a dining area leading to a spacious deck and fully-fenced backyard. The kitchen boasts a quartz countertop island, and a walk-in pantry with garage access for ultimate convenience. Upstairs, the master bedroom offers privacy with green space views, a large walk-in closet, and a 5-piece ensuite with a soaker tub. The highlight is the LEGAL basement suite with a second kitchen, two bedrooms, and a bathroom, presenting a valuable rental income opportunity. Fully landscaped and located near all amenities, this home combines comfort with potential, making it an ideal investment in Beaumont.