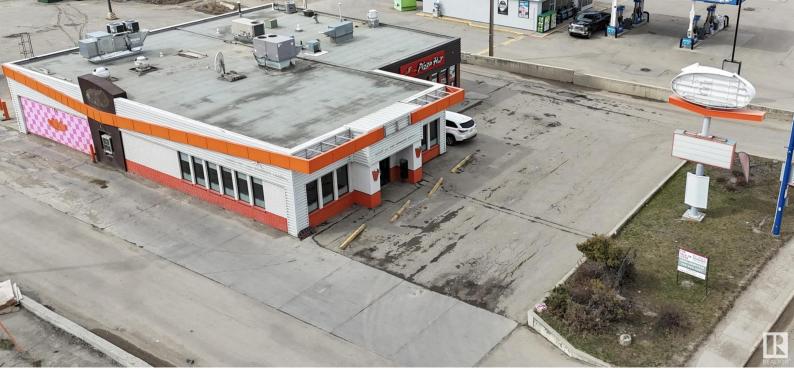

## 5821 50 Avenue Drayton Valley AB \$875,000

PRIME LOCATION for a restaurant, franchisee or ANY OTHER potential business that requires HIGH exposure close to HWY 22. Located amongst many local restaurants, this 5500+/- sq ft Commercial building is situated on 1 acre just off hwy 22. Currently the NW portion of the building(approx 1035 sq ft) is home to a national brand pizza franchise with a long term lease in place! The balance of the building(approx 4200 sq ft) will soon be vacant and ready to welcome its new tenants or owner! The property offers approx 35 parking stalls. Although it is currently set up well for a restaurant with the kitchen and drive thru, there are many other options for this great property. This type of property does not come along very often in such a prime location. Zoned C-GEN. Fantastic opportunity here!