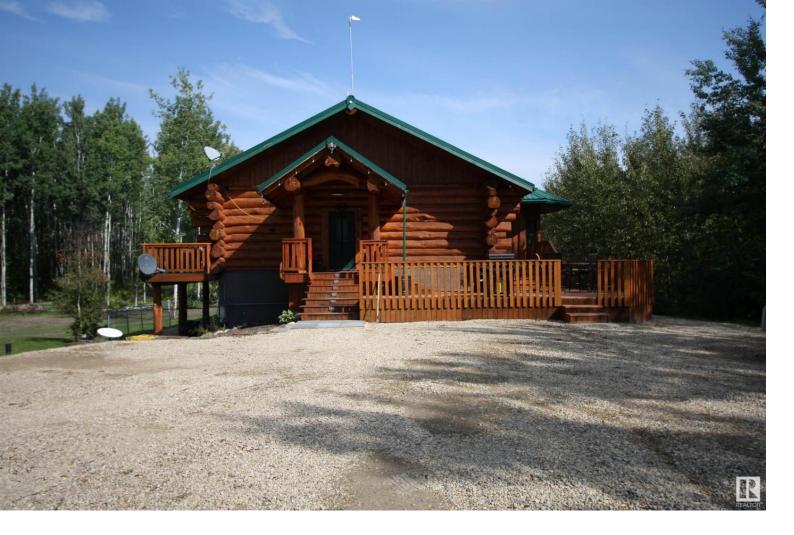

## 58211 RR 31 Rural Barrhead County AB

\$699,000

Looking for a piece of paradise on the Pembina River? This is it! Nestled on 2.79 acres just 15 minutes from Barrhead, this custom-built 3-bedroom log home is a nature lover's dream. Swim, fish, or canoe whenever you like...this river offers year-round fun for the whole family. Multiple decks, providing sun or shade options, an open-concept main floor, and a fully finished walkout basement. Cozy up by the grand rock fireplace or watch wildlife from the dining room with deck access for BBQing. The hickory kitchen features granite counters, stainless appliances including a double oven, custom pantry, and large island with seating. A bedroom & spacious bath complete this level. The impressive log staircase leads to a finished basement with in-floor heat, 2 bedrooms, a 4-piece bath with a tile walk-in shower & jet tub, laundry, and storage. Enjoy the large family room with a wood stove. The brand new 24x36 shop has its own 100A service and a 9x16 overhead door plus a side door!