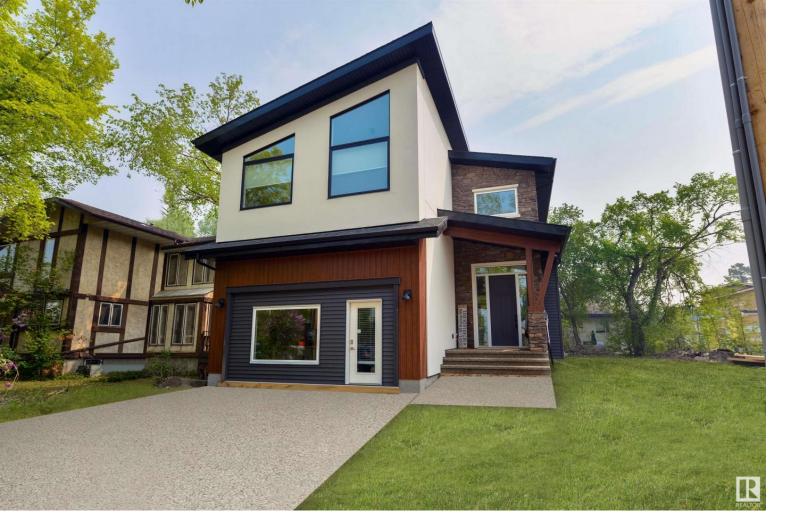

## 5823 109 Street Edmonton AB \$1,297,700

The "European Country" INFILL SHOWHOME by Ace Lange Homes is FOR SALE! 2500 Sq ft home with ATTACHED GARAGE, on a mature lot (37.5 x 130), and in a superb central Location. Featuring 10 ft ceilings, 13 ft vault, and 8 ft doors. The main floor opens to an elegant open-to-above foyer elevated w/ tongue/groove FIR WOOD planks, shiplap, & wainscoting. THE CUSTOM MILLWORK is OUT OF THIS WORLD! The inspiring den space has SOLID FIR BEAM definition & ceiling detail. The design continues into the powder rm w/ full wood detailing & speciality quartz scalloped edges. The extended kitchen offers 3 tone cabinetry w/ a built-in dining hutch, bronze hardware, & OVERSIZED hood fan w/ CUSTOM PLASTER finish. The over-grouted stone fireplace exudes comfort & is elevated by a concrete surround. The upper floor ceilings are vaulted and include the Primary suite, 2 more beds w/ walk-in closets, Jack & Jill Bath, + bonus room. Includes AC, Garage Heater, Deck, Landscaping, Draperies, & Speaker. BASEMENT CAN BE DEVELOPED.