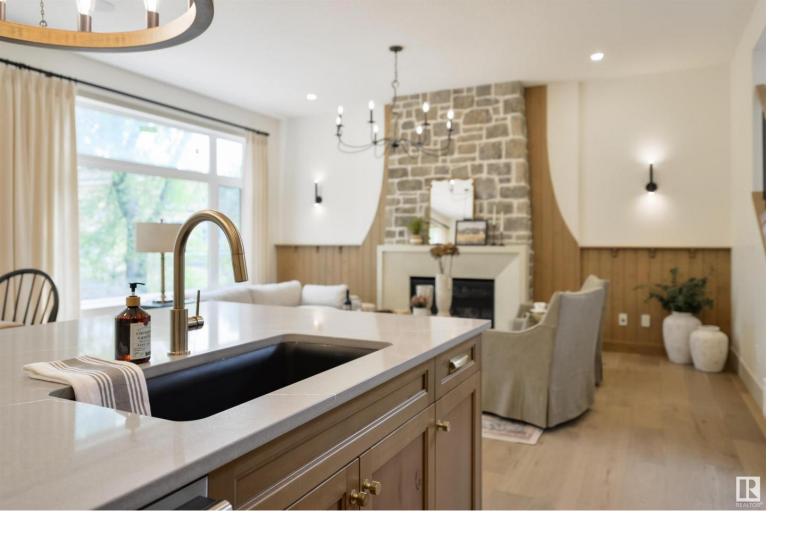

## 5823 109 Street Edmonton AB \$1,297,700

European Country INFILL Showhome by Ace Lange w/ ATTACHED GARAGE, Mature Lot (37.5 x 130), Superb Central Location, & INCREDIBLE FINISHES. Over 2500 sq ft of designer space w/ 10 ft ceilings + 8 ft doors. The main floor opens to an elegant open-to-above foyer elevated w/ tongue/groove FIR WOOD planks, shiplap, & wainscoting details. THE CUSTOM MILLWORK is OUT OF THIS WORLD! The inspiring den space has SOLID FIR BEAM definition & ceiling detail. The design continues into the powder rm w/ full wood detailing & speciality quartz scalloped edges. WOW! The extended kitchen offers 3 tone cabinetry w/ a built-in dining hutch, bronze hardware, & OVERSIZED hood fan w/ CUSTOM PLASTER finish. The over-grouted stone fireplace exudes rich comfort & is elevated by a concrete surround. The upper floor ceilings are vaulted to 13 feet: includes the Primary, 2 additional bedrooms w/ Jack & Jill Bath + bonus room. Basement has a rec room, 4th bedroom and bathroom. Includes AC, Garage Heater, Deck, Landscaping, & Draperies.