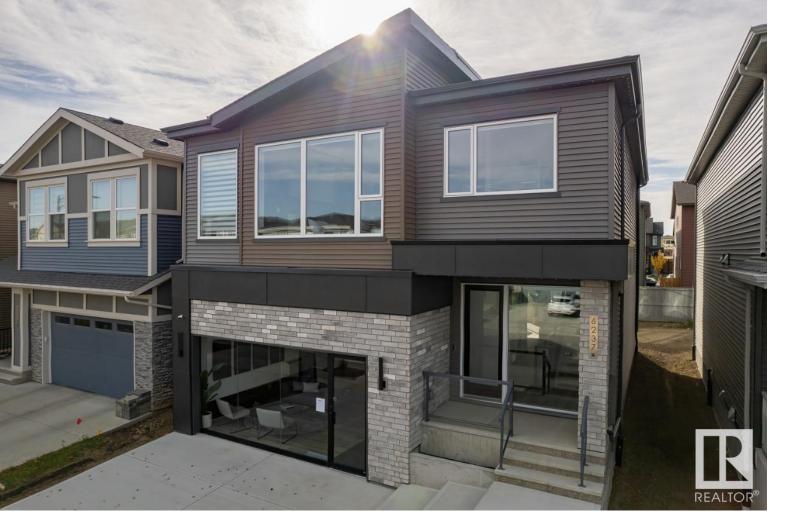

## 5827 KOOTOOK Link Edmonton AB \$872,497

Kanvi Homes newest streetscape floorplan, designed specifically for the Arbours of Keswick, the Ethos. The double attached garage is housed primarily inside the home creating a flush facade. A oversized picture window highlights the entry of the home and brightens and welcomes guests. The angled kitchen is open to the dining/great room shaping a warm and favourable place for daily family activities or larger gatherings. The kitchen is framed with full-height black cabinetry and is equipped with stainless steel Samsung appliances. The home is warmed by oak tones in the upper kitchen cabinetry and spanning the entire main floor. Just off the dining room there is a fair sized office complete with cabinet storage and feature open shelves. A upper bonus room provides an additional sanctuary for those you hold near and dear. Being built on a south backing yard delivers a desirable aspect to those wanting extra natural light. \*Photos are representative\*