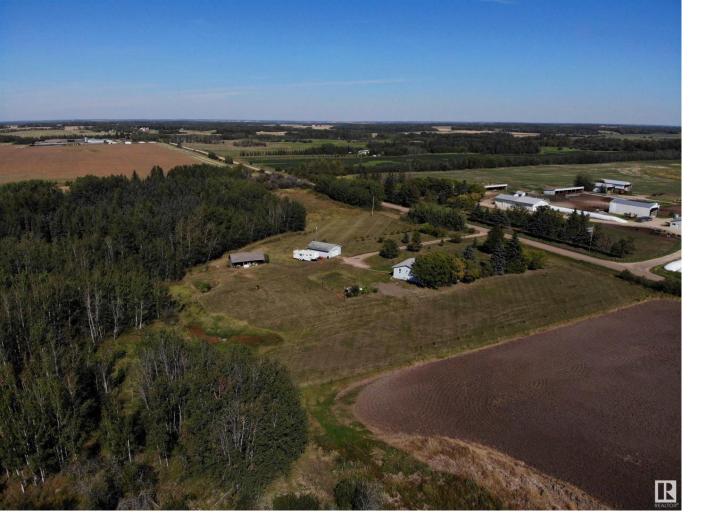

## 58312 Rge Rd 40 Rural Barrhead County AB \$379,000

Perfect opportunity to live in the country on 10 peaceful acres only 6 mi from the edge of Barrhead. This 1989 1040 sq ft bi-level features 2+1 current bedrooms along w/ 2 full bathrooms. Open design main floor living, kitchen & dining area creates efficient space & a connected feel. Basement family room, large laundry, good storage along w/ a corner cold room for your fresh home grown produce. Vinyl window update, drilled well, natural gas, power & septic. Bonus oversized higher wall double car garage for vehicle shelter or complimentary workshop space. 50% of acreage is treed bush and sheltering trees. Fantastic opportunity to continue to shape and make your own. Don't miss out on this hard to find larger acre parcel capable of self sustainability and the peaceful lifestyle you've been desiring.