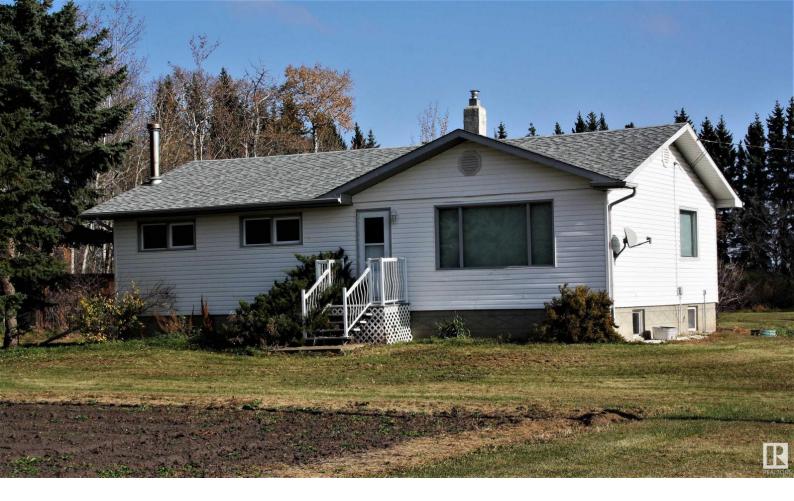

## 58325 Hwy 44 Rural Westlock County AB

\$459,900

9.71 acres ready for you to start a market garden, raise some livestock, bring your horses, come enjoy life in the country. This property features walking trails, large dugout, hip roof barn(28'x32") with stairs to huge loft, open face shed(18'x60') pole shed(26'x56') with bays, garage, livestock shelters, chicken house, pump house, large garden spot and 1176sq ft home with numerous upgrades over the years ,windows, siding, shingles, septic tanks and more. As you walk into home it has a huge front entry perfect for acreage life, with main floor laundry. Eat in kitchen has large windows for plenty of sun & views. The numerous outbuildings have been maintained with tin, endless storage. The dugout area would make a great camping/picnic area to enjoy with friends & family. Only for 40 minutes to Edmonton and 10 to Westlock so many possibilites with this location. Trees, outbuildings, land such priceless extras for this acreage. Great location.