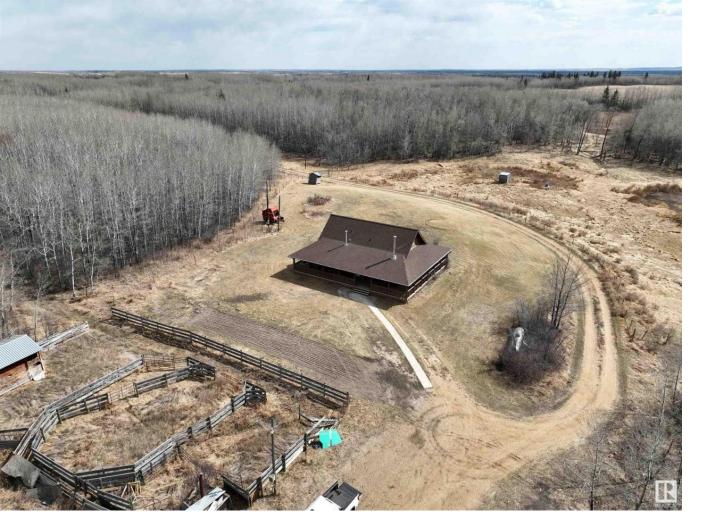

## 58512 RR 150 Rural Smoky Lake County AB \$469,900

Discover the epitome of privacy with this traditional country home, situated on 79 acres of classic Alberta back country, featuring a charming wrap-around veranda, creating a warm & inviting atmosphere. Inside, the kitchen is equipped with an island & opens up to the dining room, making entertaining effortless. The cozy living room is anchored by a corner wood stove, ideal for chilly winter evenings. Upstairs, the loft has been transformed into a master retreat complete with a sitting area, a 3-piece bathroom, and the primary bedroom, offering a serene escape. The main floor includes a full bath and two additional bedrooms. The basement is fully finished with 2 extra bedrooms, another bathroom, and a family area, providing ample space for family and friends. Outside, the property boasts a 30x40 shop with power and a concrete floor, perfect for a hobby farm or workshop. This home is a true sanctuary, offering a retreat from the hustle & bustle of city life and immersing you in nature at its finest.