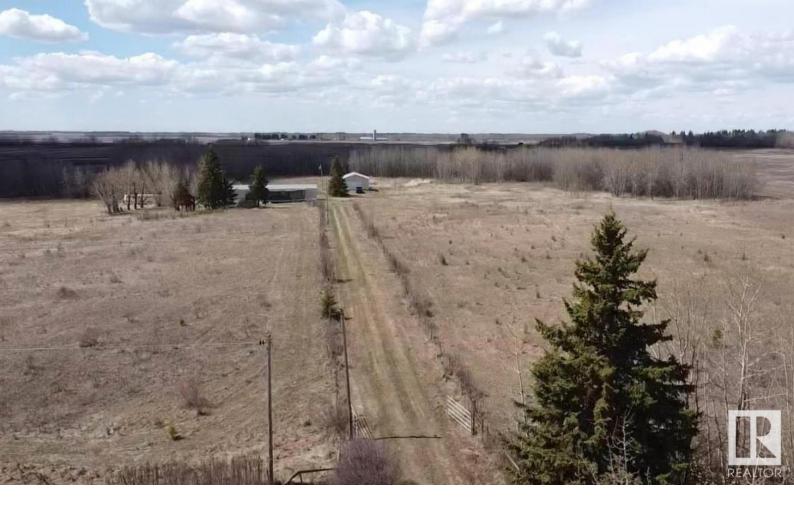

## 58528 RGE RD,171 Rural Smoky Lake County AB \$300,000

Your Dream Awaits! 10.58 Acres to roam! Home, Fully and Beautifully renovated in July 2021! Bright and spacious. Open concept kitchen and living area. Fresh Paint, New flooring, Cupboards and many more upgrades...Check out the Primary Ensuite!! The land offers many recreational freedoms- Quading, camping, biking, horseback riding and outings to local lakes (Hanmore, Mons, Garner, Upper Mann etc.) It's a Hunter's Paradise!! A fantastic opportunity for a weekend getaway from the busy city life and to enjoy the outdoors.. Or a place to move away from it all!!..With only 7 minutes away from Smoky Lake town (hospital, K-12 school, grocery stores, pharmacies, hardware store, banking, bakery, golf course, RCMP. Lakes, camping, fishing etc) The OVERSIZED double detached garage offers a 14' high door, 8 inch Grey Beam foundation & endless possibilities!! The newer, large deck is a Must See! Much of the property is cleared..and it's Partially fenced & treed surrounding the perimeter. Don't miss it!