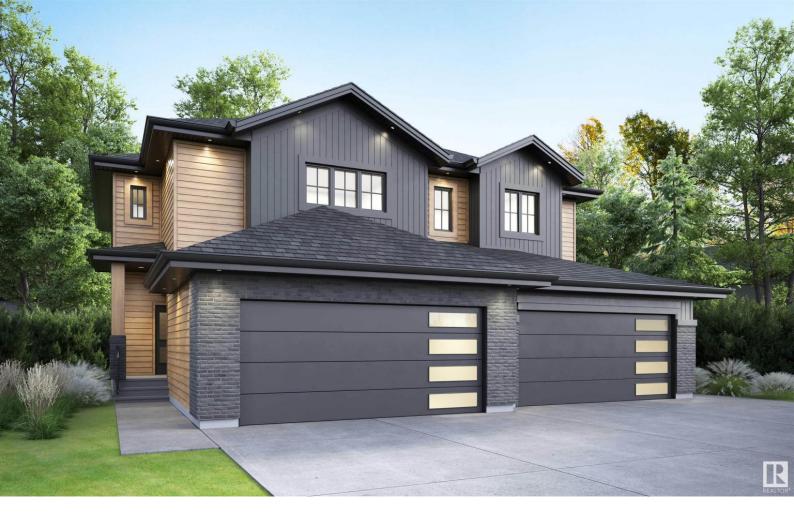

## 59 wyatt Ridge Fort Saskatchewan AB

\$440,000

Move-In-Ready. Not backing on to power lines. Side Entrance for future mother-in law suite, 23.5' deep double car garage. The Rivervalley Floor plan comes with attached Double Garage, 1620 sq. ft., BONUS ROOM, side entrance, 2 story half duplex in Windsor Pointe, Fort Saskatchewan with great access to the dogs parks, baseball court, river valley and walking trails. Features include deep double attached garage and high end vinyl plank floors. Main floor features 9ft ceilings, modern kitchen cabinets right to the ceiling. Upstairs you'll find 3 large bedrooms, 2nd floor laundry room and a Full bathroom, master bedroom has walk in closet and full ensuite bathroom with double sink. Pictures of show home are a representation of potential finishing and upgrades available, homes may vary to clients needs and budget. All professionally designed!