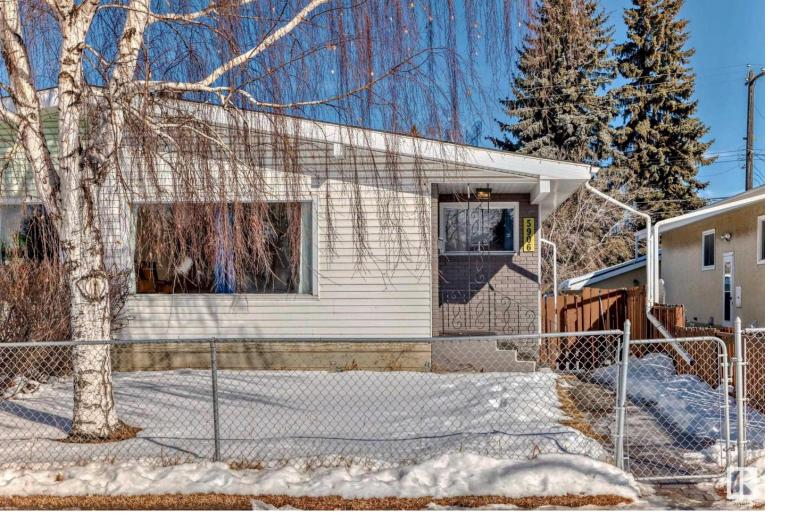

## 5906 90 Avenue Edmonton AB \$348,800

INVESTORS ALERT! Discover this unbelievable 5 bedroom home with a SEPARATE ENTRANCE to a FULLY FINISHED BASEMENT and second kitchen. This property is only minutes away from Downtown Edmonton. Offering up to 2000 sq ft. in living space, this home offers a total of 5 bedrooms and 2 FULL BATHROOMS, SIDE ENTRANCE, 2 SEPARATED SETS LAUNDRY, 2 KITCHENS, 2 LIVING SPACES, ETC. Take advantage of all this home has to offer with the side entry to FULLY FINISHED BASEMENT with second kitchen, 2 basement bedrooms, etc. makes for a ton of value! Walking distance to all shopping including No Frills, Recall, Etc. Recent Upgrades include: NEW ROOFING, RECENT FURNACE CHANGE, WATER TANK UPGRADED