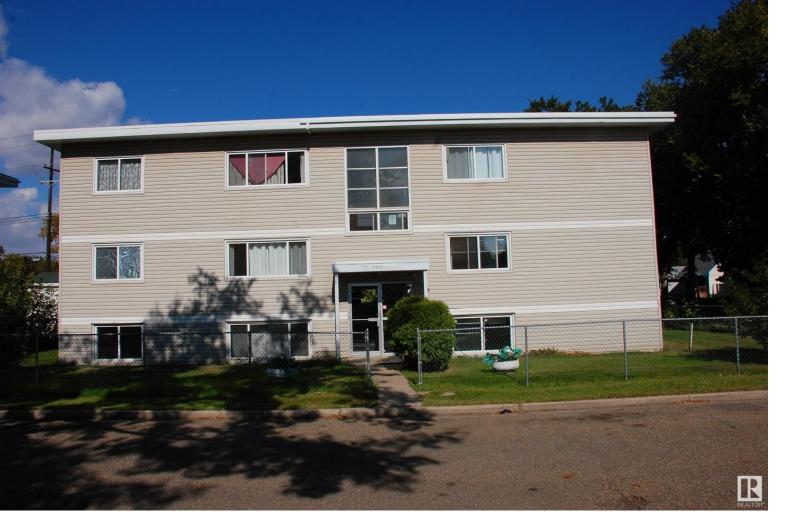

## 5910 118 Avenue Edmonton AB

\$850,000

5910 - 118 Avenue is a nine suite apartment building located in Edmonton, Alberta in the neighborhood of Montrose. It is a two and a half storey, walk-up, wood-frame construction building built in 1958. Parking is surface and paved. The suite mix is 7 one-bedroom suites and 2 two-bedroom suites. Judicial Listing - Any offers must be unconditional. All numbers in hilight sheet are proforma numbers.