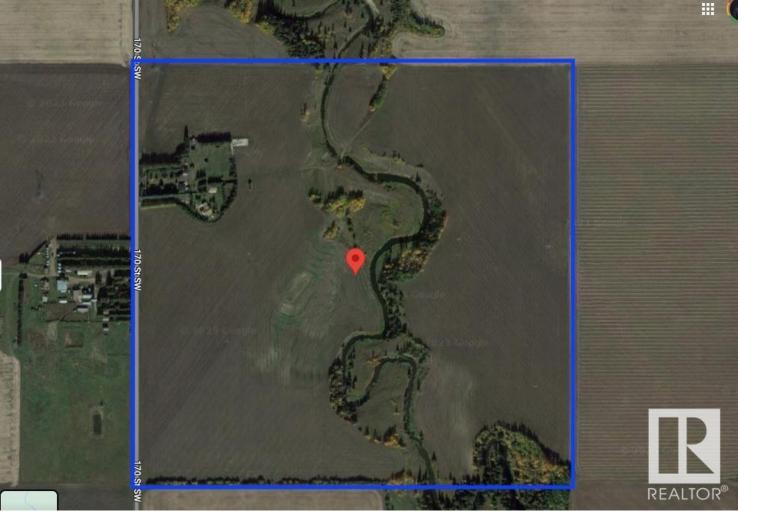

## 5915 170 Street Edmonton AB \$8,500,000

Nestled in the heart of natural beauty and strategic potential, this remarkable 160-acre holding property is a visionary's dream come true. Embracing the serenity of a creek that gracefully winds its way through the property, this land holds immense promise for future development and investment. Situated at the intersection of nature and opportunity, this pristine parcel of land invites you to envision a future where community and conservation coexist harmoniously. The 160-acre holding property is a canvas ready for a visionary brush. The property is currently under the lens for future development plans, which could include residential, Commercial, recreational, or mixed-use developments, depending on zoning and local regulations. The strategic location, along with the serene creek and picturesque landscapes, opens up numerous possibilities for creating a community that harmonizes with nature. Imagine upscale residences nestled among lush greenery, recreational facilities designed to maximize the creek.