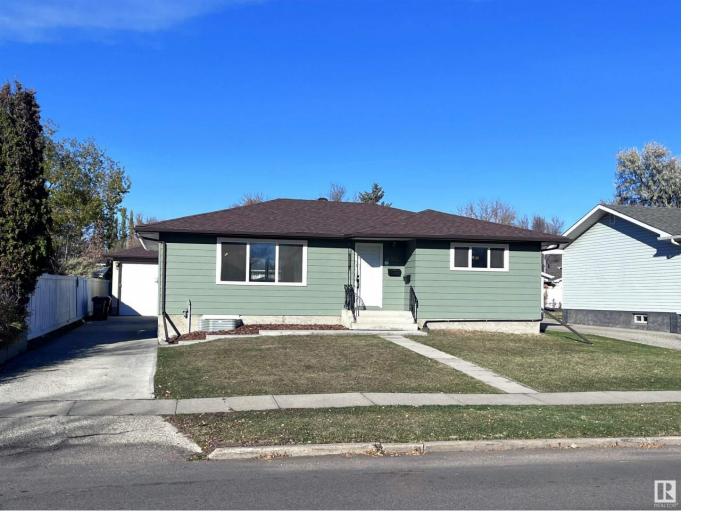

## 5920 149 Avenue Edmonton AB

\$479,000

Amazing investor's opportunity - bungalow with LEGAL BASEMENT SUITE! Live on one level and rent the other! Or rent both! Renovated on both levels. Renovation included kitchens, bathrooms, flooring, appliances, fixtures, paint, mechanical, windows etc. Vinyl plank flooring on both levels. Main floor offers open floor plan kitchen with island. Quartz countertops, stainless steel appliances package. 3 bedroom and 2 bathrooms (including 3 pcs ensuite). Patio door leads to deck overlooking large backyard. Basement is a self-contained 2 bedroom legal suite. Currently rented at \$1440 with the tenant who wants to stay. Basement is also renovated with vinyl plank flooring, white kitchen, quartz counter tops, stainless still appliances. Basement master bedroom also has 2 pcs ensuite. Walking distance to McLeod school, Steele Heights school and McLeod community League. Just minutes to Londonderry Mall. Excellent opportunity!