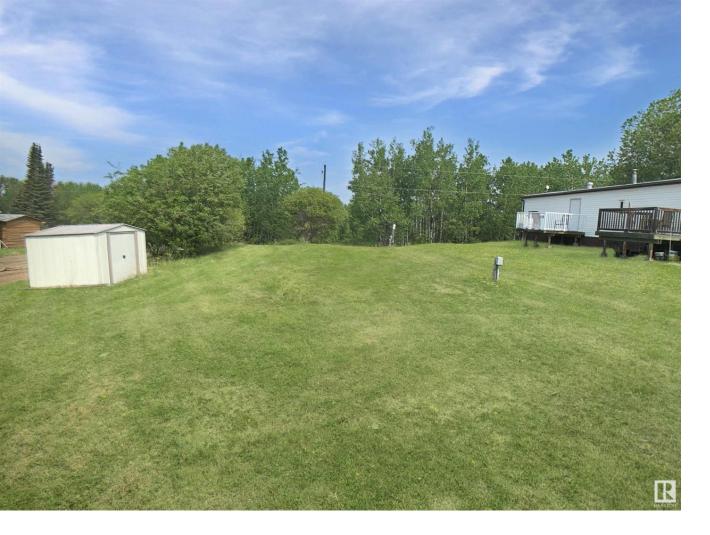

## 5922 Willow Drive Boyle AB

\$25,000

Vacant deeded lot in the village of Boyle. The lot is 6336 sq ft, cleared, levelled, all utilities are ran to the lot and ready to be hooked up. The lot is zoned Residential Manufactured Home (RMH) and is ready for you to move your new home on! This is the perfect opportunity for affordable housing or an ideal rental property once a home is moved on. Located in between Fort McMurray & Edmonton, Boyle is a great community with all services, close to many great lakes and crown land! Seller is providing the option to build-to-suit along with vendor financing.