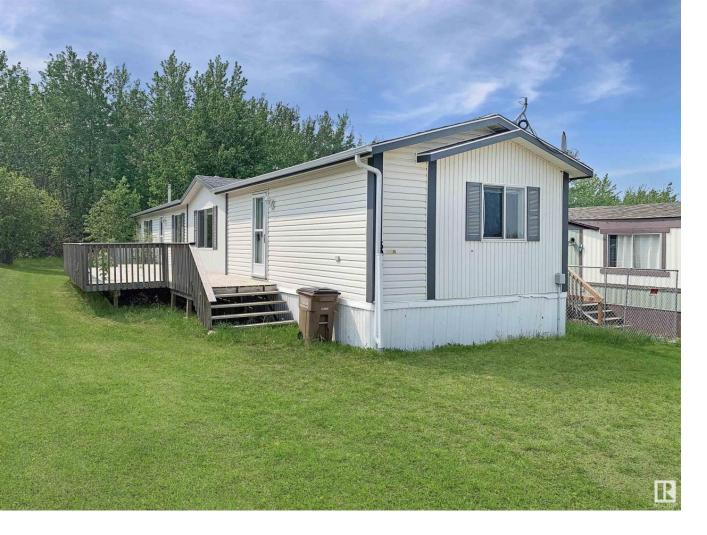

## 5925 Willow Drive Boyle AB

\$105.000

2003 - 3 bedroom, 2 bath open concept manufactured home on its own lot (no lot fees) in Boyle. The home is 1216 sq ft with plenty of living space, HUGE master bedroom, 2 good sized spare bedrooms, newer laminate flooring, S.S. appliances, pantry, loads of cupboard space, walk in closet and 4 piece ensuite off the master bedroom. Outside there is plenty of room for parking, storage shed and enormous deck on the east side of the home. This is a great opportunity for a low maintenance starter home or rental property. The seller is willing to include renovations and/or appliance upgrades as an incentive to a potential buyer - Vendor financing can be made available as well.