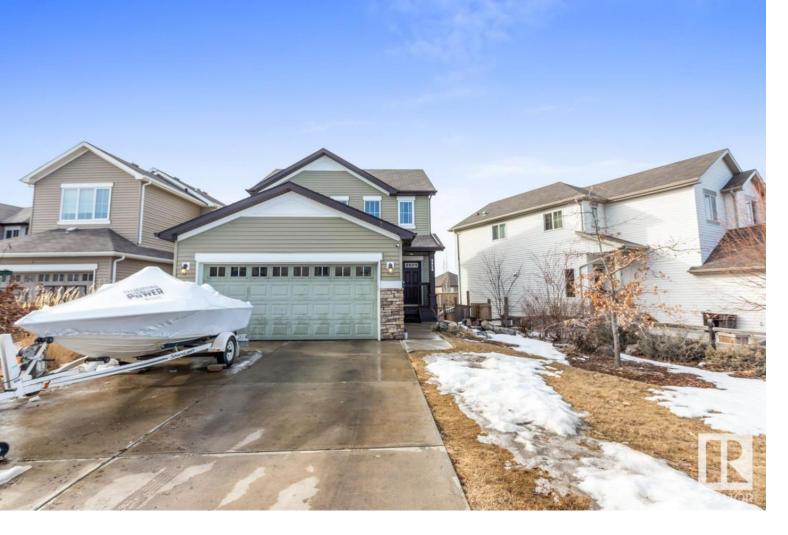

## 5928 12 Avenue Edmonton AB

\$519,900

Fully finished WALKOUT home, walking distance to Corpus Christi Elementary school, trails & shopping, featuring 2184 sqft of living space, AC, 3 bedrooms & 2.5 baths. Lovely curb appeal welcomes you & invites you in to find a spacious entrance that leads to the great room filled with natural light & fresh paint throughout. The kitchen offers plenty of cabinets, corner pantry, NEW S/S appliances & island that overlooks the dining & living rm with fireplace & laminate flooring. 1/2 bath & laundry room compliment the functional layout. Hardwood takes you upstairs where you'll find a king sized primary suite with WI closet & ensuite with soaker tub. 2 additional bedrooms are generous in size & 4pc bath complete the upper level. Suite potential with the WALKOUT basement offering a family sized rec room, plenty of storage, RI for future bathroom & access to the stone patio. UPGRADE -IQAir Whole Home air filtration System! LOVE the fenced & landscaped yard with raised deck, stone patio, dog run & mature trees.