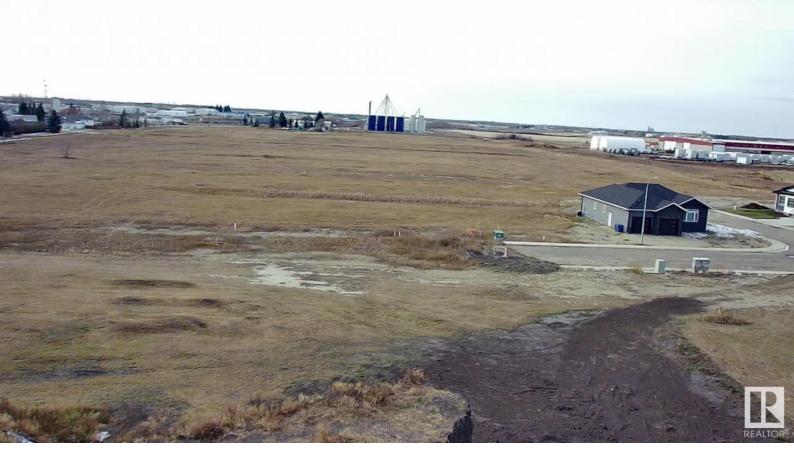

## 5930 55 Street Vegreville AB

\$42,240

Build your dream home in the newest residential area, Foxview Estates, in Vegreville. This development offers you paved roads, sidewalks, playground, BMX bike track. Vegreville is a fully fiber optic community, has lots of shopping options, schools, doctors, and is only 45 minutes east of Sherwood Park on the Yellowhead. The only thing missing is you.